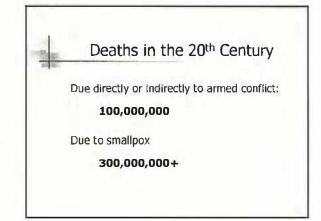

"That disease was the most terrible of all the ministers of death. The horror of the Plague...visited our shores only once or twice within living memory but the smallpox was always present, filling the churchyards with corpses...and making the eyes and cheeks of the betrothed maiden objects of horror to the lover."

Macauley, A History of England