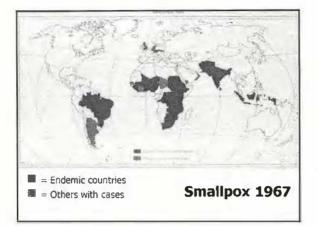

"That disease was the most terrible of all the ministers of death. The horror of the Plague...visited our shores only once or twice within living memory but the smallpox was always present, filling the churchyards with corpses...and making the eyes and cheeks of the betrothed maiden objects of horror to the lover."

Macauley, A History of England

























## Characteristics Favoring Eradication

- Only man can be infected
- Not infectious until patient is ill and with rash
- Virus spreads by face-to-face contact
- Permanent immunity after recovery
- Surveillance is comparatively simple
  All infected patients have obvious rash
- Vaccine provides long-lasting protection





































- Nide cases

U.S. Quarantine Sorvier.



Constant entail

deliated Si

5 ancina

## Detection and reporting of cases

- Techniques that improved reporting
  - Program directors assume responsibility for speed and accuracy of reports
  - At WHO, Smallpox Unit is made responsible for data
  - Surveillance teams investigate and contain outbreaks
  - Frequent field supervision at all levels by senior staff
  - Regular, widespread dissemination of surveillance reports showing current data on cases
  - Rewards to person reporting a case and the health worker who investigated (beginning 1974)



- Current reports and public communication
- Network of epidemiological/lab centers with multi-national support and staffing
  - National epidemiological response teams