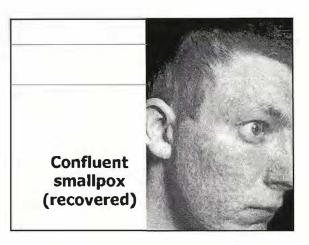

"That disease was the most terrible of all the ministers of death. The horror of the Plague...visited our shores only once or twice within living memory but the smallpox was always present, filling the churchyards with corpses...and making the eyes and cheeks of the betrothed maiden objects of horror to the lover."