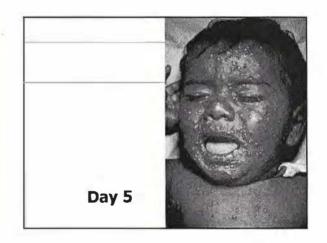

"That disease was the most terrible of all the ministers of death. The horror of the Plague...visited our shores only once or twice within living memory but the smallpox was always present, filling the churchyards with corpses...and making the eyes and cheeks of the betrothed maiden objects of horror to the lover."