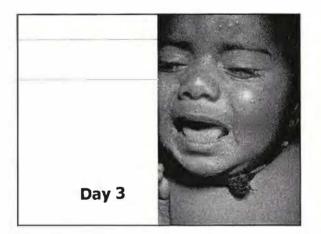

"That disease was the most terrible of all the ministers of death. The horror of the Plague...visited our shores only once or twice within living memory but the smallpox was always present, filling the churchyards with corpses...and making the eyes and cheeks of the betrothed maiden objects of horror to the lover."

Macauley, A History of England