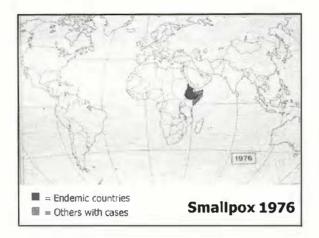

"That disease was the most terrible of all the ministers of death. The horror of the Plague...visited our shores only once or twice within living memory but the smallpox was always present, filling the churchyards with corpses...and making the eyes and cheeks of the betrothed maiden objects of horror to the lover."

Macauley, A History of England

























## Characteristics Favoring Eradication

- Only man can be infected
- Not infectious until patient is ill and with rash
- Virus spreads by face-to-face contact
- Permanent immunity after recovery
- Surveillance is comparatively simple
  All infected patients have obvious rash
- Vaccine provides long-lasting protection





































- Nide cases

U.S. Quarantine Sorvier.



Constant entail

deliated Si

5 ancina

## Detection and reporting of cases

- Techniques that improved reporting
  - Program directors assume responsibility for speed and accuracy of reports
  - At WHO, Smallpox Unit is made responsible for data
  - Surveillance teams investigate and contain outbreaks
  - Frequent field supervision at all levels by senior staff
  - Regular, widespread dissemination of surveillance reports showing current data on cases
  - Rewards to person reporting a case and the health worker who investigated (beginning 1974)



- Current reports and public communication
- Network of epidemiological/lab centers with multi-national support and staffing
  - National epidemiological response teams
  - Education