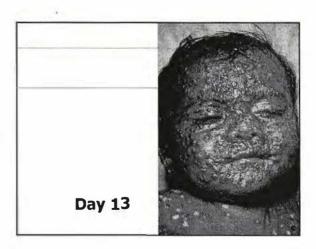

"That disease was the most terrible of all the ministers of death. The horror of the Plague...visited our shores only once or twice within living memory but the smallpox was always present, filling the churchyards with corpses...and making the eyes and cheeks of the betrothed maiden objects of horror to the lover."