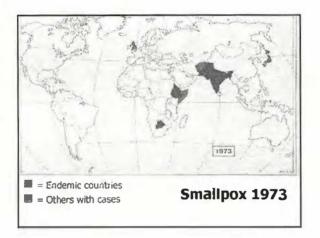

"That disease was the most terrible of all the ministers of death. The horror of the Plague...visited our shores only once or twice within living memory but the smallpox was always present, filling the churchyards with corpses...and making the eyes and cheeks of the betrothed maiden objects of horror to the lover."

Macauley, A History of England

























## Characteristics Favoring Eradication

- Only man can be infected
- Not infectious until patient is ill and with rash
- Virus spreads by face-to-face contact
- Permanent immunity after recovery
- Surveillance is comparatively simple
  All infected patients have obvious rash
- Vaccine provides long-lasting protection





































- Nide cases

U.S. Quarantine Sorvier.



Constant entail

deliated Si

5 ancina

## Detection and reporting of cases

- Techniques that improved reporting
  - Program directors assume responsibility for speed and accuracy of reports
  - At WHO, Smallpox Unit is made responsible for data
  - Surveillance teams investigate and contain outbreaks
  - Frequent field supervision at all levels by senior staff
  - Regular, widespread dissemination of surveillance reports showing current data on cases
  - Rewards to person reporting a case and the health worker who investigated (beginning 1974)



- Current reports and public communication
- Network of epidemiological/lab centers with multi-national support and staffing
  - National epidemiological response teams
  - Ed