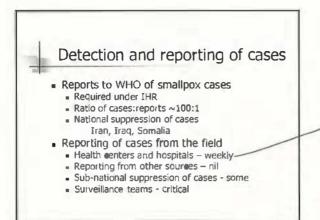

## Detection and reporting of cases

- Techniques that improved reporting
  - Program directors assume responsibility for speed and accuracy of reports
  - At WHO, Smallpox Unit is made responsible for data
  - Surveillance teams investigate and contain outbreaks
  - Frequent field supervision at all levels by senior staff
  - Regular, widespread dissemination of surveillance reports showing current data on cases
  - Rewards to person reporting a case and the health worker who investigated (beginning 1974)

- Current reports and public communication
- Network of epidemiological/lab centers with multi-national support and staffing
  - National epidemiological response teams
  - Education and training programs
- Legal provisions not a primary issue