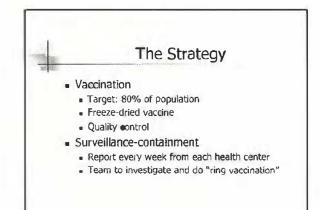

## Detection and reporting of cases

- Techniques that improved reporting
  - Program directors assume responsibility for speed and accuracy of reports
  - At WHO, Smallpox Unit is made responsible for data
  - Surveillance teams investigate and contain outbreaks
  - Frequent field supervision at all levels by senior staff
  - Regular, widespread dissemination of surveillance reports showing current data on cases
  - Rewards to person reporting a case and the health worker who investigated (beginning 1974)

- Current reports and public communication
- Network of epidemiological/lab centers with multi-national support and staffing
  - National epidemiological response teams
  - Education and training programs
- Legal provisions not a primary issue