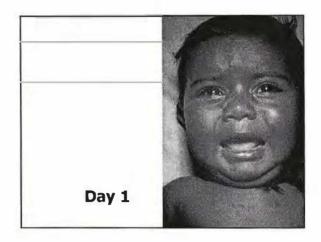

"That disease was the most terrible of all the ministers of death. The horror of the Plague...visited our shores only once or twice within living memory but the smallpox was always present, filling the churchyards with corpses...and making the eyes and cheeks of the betrothed maiden objects of horror to the lover."

Macauley, A History of England