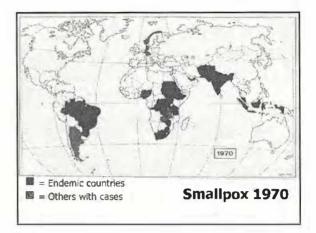

"That disease was the most terrible of all the ministers of death. The horror of the Plague...visited our shores only once or twice within living memory but the smallpox was always present, filling the churchyards with corpses...and making the eyes and cheeks of the betrothed maiden objects of horror to the lover."

Macauley, A History of England

























## Characteristics Favoring Eradication

- Only man can be infected
- Not infectious until patient is ill and with rash
- Virus spreads by face-to-face contact
- Permanent immunity after recovery
- Surveillance is comparatively simple
  All infected patients have obvious rash
- Vaccine provides long-lasting protection





































- Nide cases

U.S. Quarantine Sorvier.



Constant entail

deliated Si

5 ancina

## Detection and reporting of cases

- Techniques that improved reporting
  - Program directors assume responsibility for speed and accuracy of reports
  - At WHO, Smallpox Unit is made responsible for data
  - Surveillance teams investigate and contain outbreaks
  - Frequent field supervision at all levels by senior staff
  - Regular, widespread dissemination of surveillance reports showing current data on cases
  - Rewards to person reporting a case and the health worker who investigated (beginning 1974)



- Current reports and public communication
- Network of epidemiological/lab centers with multi-national support and staffing
  - National epidemiological response teams
  -