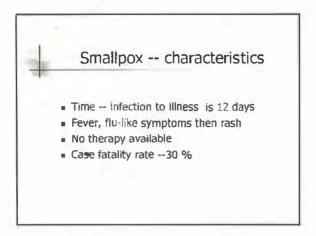

"That disease was the most terrible of all the ministers of death. The horror of the Plague...visited our shores only once or twice within living memory but the smallpox was always present, filling the churchyards with corpses...and making the eyes and cheeks of the betrothed maiden objects of horror to the lover."

Macauley, A History of England